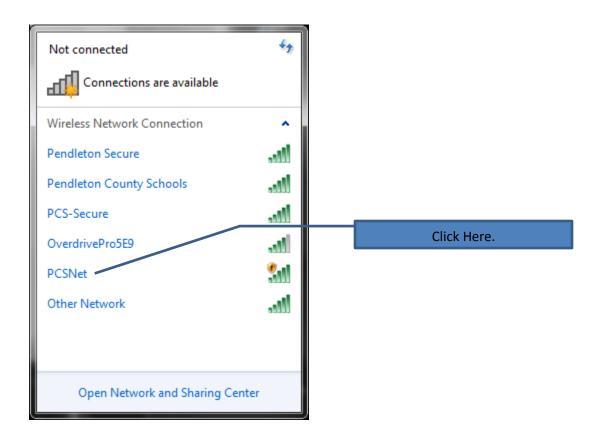

## **Connecting Your Personal Laptop To PCSNet**

Click the wireless icon in the status bar.

The above window will appear, and then click the "PCSNet" network.

If you wish to connect automatically when the network is in range, check the box next to "Connect automatically". Click the "Connect" button.