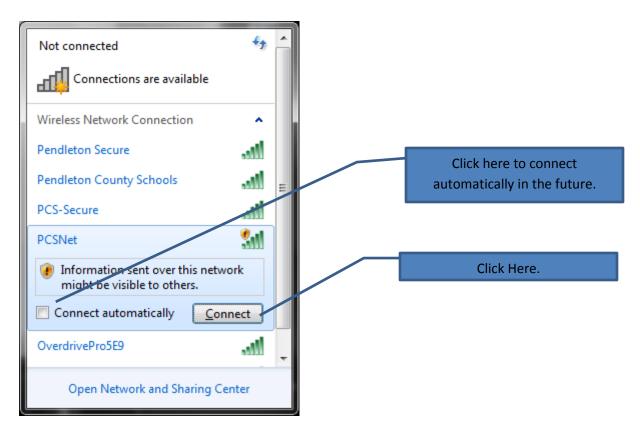

## **Connecting Your Personal Laptop To PCSNet**

Click the wireless icon in the status bar.

The above window will appear, and then click the "PCSNet" network.

If you wish to connect automatically when the network is in range, check the box next to "Connect automatically". Click the "Connect" button.