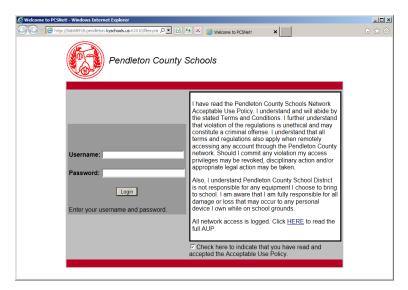

Open Internet Explorer. You will then be presented with the following login page.

Enter your username and password. The same username and password you use to login to a district computer. Read the AUP, and check the box stating you agree to the terms and conditions. Click the "Login" button. After a successful login, you be connected to the network and the Pendleton County homepage will be displayed in your browser.