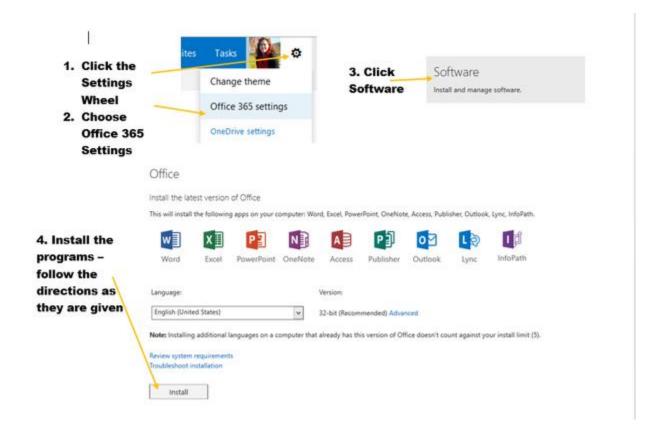

ll end, and you will have to purchase it.

Students, who don't already have Office on their laptops, desktops or devices, can download available programs on up to 5 devices including desktops (PC & Mac), and mobile devices and tablets (iPads, iPhones, Android devices, etc.).

## **GET STARTED!**

Students will need to log into their webmail account to begin. Using their **school email address and school password**. You can go to <a href="https://www.office.com">www.office.com</a>.

**Students** webmail addresses use the following format:

first.lastname@stu.pendleton.kyschools.us

**Staff** webmail addresses use the following format:

first.lastname@pendleton.kyschools.us

If the email doesn't work, please contact your school's librarian for help.



## TO DOWNLOAD OFFICE TO YOUR DESKTOP



### TO DOWNLOAD IT TO YOUR IPAD OR TABLET

This is a bit trickier. Open the email login page on your device. Click [here].

- Students/Staff should type in their email address and password.
- Students/Staff should open up their OneDrive on most tablets, they will click on the boxes in the bottom left-hand corner and then choose OneDrive from the next screen
- Once in OneDrive, click on the ellipse (...) on the bottom right-hand side of the screen and choose Switch to PC View
- Then follow the directions above for installing Office on the Desktop, but this time choose Phone and Tablet, then choose your device type
- Follow the directions onscreen

| Software                 |                                 |                   |
|--------------------------|--------------------------------