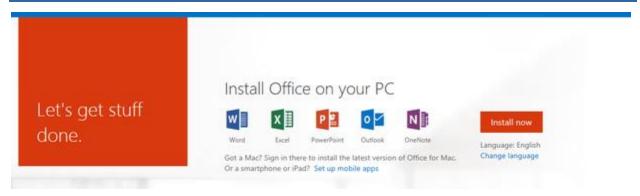

## **GET IT FREE!**

All students/staff in the Pendleton County School District are eligible to download Microsoft Word, Excel, PowerPoint, Outlook, and OneNote for free using their school email accounts!

## TO DOWNLOAD OFFICE TO YOUR DESKTOP