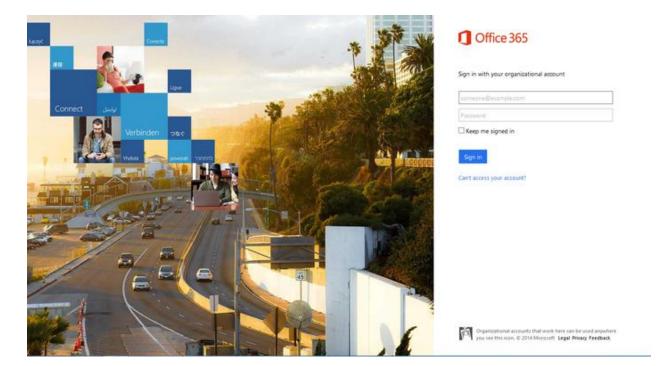

## **GET STARTED!**

Students will need to log into their webmail account to begin. Using their **school email address and school password**. You can go to <a href="https://www.office.com">www.office.com</a>.

**Students** webmail addresses use the following format:

first.lastname@stu.pendleton.kyschools.us

**Staff** webmail addresses use the following format:

first.lastname@pendleton.kyschools.us

If the email doesn't work, please contact your school's librarian for help.